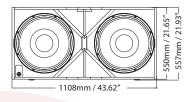

## **SCP-F** Data Sheet

| Product type:                                                                                                                                                                                                                                                                                                                                                                                                                                                                                                                                                                                                                                                                                                                                                                                                                                                                                                                                                                                                                                                                                                                                                                                                                                                                                                                                                                                                                                                                                                                                                                                                                                                                                                                                                                                                                                                                                                                                                                                                                                                                                                                  | High Output Dual 18" Subwoofer with SC Technology                                                               |
|--------------------------------------------------------------------------------------------------------------------------------------------------------------------------------------------------------------------------------------------------------------------------------------------------------------------------------------------------------------------------------------------------------------------------------------------------------------------------------------------------------------------------------------------------------------------------------------------------------------------------------------------------------------------------------------------------------------------------------------------------------------------------------------------------------------------------------------------------------------------------------------------------------------------------------------------------------------------------------------------------------------------------------------------------------------------------------------------------------------------------------------------------------------------------------------------------------------------------------------------------------------------------------------------------------------------------------------------------------------------------------------------------------------------------------------------------------------------------------------------------------------------------------------------------------------------------------------------------------------------------------------------------------------------------------------------------------------------------------------------------------------------------------------------------------------------------------------------------------------------------------------------------------------------------------------------------------------------------------------------------------------------------------------------------------------------------------------------------------------------------------|-----------------------------------------------------------------------------------------------------------------|
| Frequency response:                                                                                                                                                                                                                                                                                                                                                                                                                                                                                                                                                                                                                                                                                                                                                                                                                                                                                                                                                                                                                                                                                                                                                                                                                                                                                                                                                                                                                                                                                                                                                                                                                                                                                                                                                                                                                                                                                                                                                                                                                                                                                                            | 25 Hz – 120 Hz (-6 dB)                                                                                          |
| Power handling AES / peak (passive):                                                                                                                                                                                                                                                                                                                                                                                                                                                                                                                                                                                                                                                                                                                                                                                                                                                                                                                                                                                                                                                                                                                                                                                                                                                                                                                                                                                                                                                                                                                                                                                                                                                                                                                                                                                                                                                                                                                                                                                                                                                                                           | 3000 / 12000 W                                                                                                  |
| Sensitivity 1 W / 1 m:*                                                                                                                                                                                                                                                                                                                                                                                                                                                                                                                                                                                                                                                                                                                                                                                                                                                                                                                                                                                                                                                                                                                                                                                                                                                                                                                                                                                                                                                                                                                                                                                                                                                                                                                                                                                                                                                                                                                                                                                                                                                                                                        | 103 dB                                                                                                          |
| Max. peak SPL:*                                                                                                                                                                                                                                                                                                                                                                                                                                                                                                                                                                                                                                                                                                                                                                                                                                                                                                                                                                                                                                                                                                                                                                                                                                                                                                                                                                                                                                                                                                                                                                                                                                                                                                                                                                                                                                                                                                                                                                                                                                                                                                                | 144 dB                                                                                                          |
| Amplification, cabinets per amplifier<br>(Optimum / Maximum):                                                                                                                                                                                                                                                                                                                                                                                                                                                                                                                                                                                                                                                                                                                                                                                                                                                                                                                                                                                                                                                                                                                                                                                                                                                                                                                                                                                                                                                                                                                                                                                                                                                                                                                                                                                                                                                                                                                                                                                                                                                                  | LINUS14D: 4/4                                                                                                   |
| Components:                                                                                                                                                                                                                                                                                                                                                                                                                                                                                                                                                                                                                                                                                                                                                                                                                                                                                                                                                                                                                                                                                                                                                                                                                                                                                                                                                                                                                                                                                                                                                                                                                                                                                                                                                                                                                                                                                                                                                                                                                                                                                                                    | 2x 18" neodymium ultra-low distortion woofers,<br>4" (101.6 mm) VC; 1500 W (AES) each                           |
| Input connectors:                                                                                                                                                                                                                                                                                                                                                                                                                                                                                                                                                                                                                                                                                                                                                                                                                                                                                                                                                                                                                                                                                                                                                                                                                                                                                                                                                                                                                                                                                                                                                                                                                                                                                                                                                                                                                                                                                                                                                                                                                                                                                                              | 2 x Neutrik™ NL4MP (rear) +1 x Neutrik™ NL4MP (front)                                                           |
| Velocity sensors output:                                                                                                                                                                                                                                                                                                                                                                                                                                                                                                                                                                                                                                                                                                                                                                                                                                                                                                                                                                                                                                                                                                                                                                                                                                                                                                                                                                                                                                                                                                                                                                                                                                                                                                                                                                                                                                                                                                                                                                                                                                                                                                       | 1 x Neutrik™ NC3MAV (rear) + 1 x Neutrik™ NC3MAV (front)                                                        |
| Nominal impedance:                                                                                                                                                                                                                                                                                                                                                                                                                                                                                                                                                                                                                                                                                                                                                                                                                                                                                                                                                                                                                                                                                                                                                                                                                                                                                                                                                                                                                                                                                                                                                                                                                                                                                                                                                                                                                                                                                                                                                                                                                                                                                                             | 4 Ω (1+/1-)                                                                                                     |
| Enclosure material:                                                                                                                                                                                                                                                                                                                                                                                                                                                                                                                                                                                                                                                                                                                                                                                                                                                                                                                                                                                                                                                                                                                                                                                                                                                                                                                                                                                                                                                                                                                                                                                                                                                                                                                                                                                                                                                                                                                                                                                                                                                                                                            | Birch plywood                                                                                                   |
| Finish:                                                                                                                                                                                                                                                                                                                                                                                                                                                                                                                                                                                                                                                                                                                                                                                                                                                                                                                                                                                                                                                                                                                                                                                                                                                                                                                                                                                                                                                                                                                                                                                                                                                                                                                                                                                                                                                                                                                                                                                                                                                                                                                        | Polyurea black coating                                                                                          |
| Suspension:                                                                                                                                                                                                                                                                                                                                                                                                                                                                                                                                                                                                                                                                                                                                                                                                                                                                                                                                                                                                                                                                                                                                                                                                                                                                                                                                                                                                                                                                                                                                                                                                                                                                                                                                                                                                                                                                                                                                                                                                                                                                                                                    | Flying hardware integrated                                                                                      |
| IP rating options (IEC 60529):                                                                                                                                                                                                                                                                                                                                                                                                                                                                                                                                                                                                                                                                                                                                                                                                                                                                                                                                                                                                                                                                                                                                                                                                                                                                                                                                                                                                                                                                                                                                                                                                                                                                                                                                                                                                                                                                                                                                                                                                                                                                                                 | Standard IP54                                                                                                   |
| Weatherproof protection options:                                                                                                                                                                                                                                                                                                                                                                                                                                                                                                                                                                                                                                                                                                                                                                                                                                                                                                                                                                                                                                                                                                                                                                                                                                                                                                                                                                                                                                                                                                                                                                                                                                                                                                                                                                                                                                                                                                                                                                                                                                                                                               | Standard IP55: IP55 (Amphenol connectors)<br>MG1 (Marine Grade 1): IP55                                         |
| Dimensions (WxHxD):                                                                                                                                                                                                                                                                                                                                                                                                                                                                                                                                                                                                                                                                                                                                                                                                                                                                                                                                                                                                                                                                                                                                                                                                                                                                                                                                                                                                                                                                                                                                                                                                                                                                                                                                                                                                                                                                                                                                                                                                                                                                                                            | 1108 x 800 x 550 mm / 43.62 x 31.50 x 21.65 "<br>1108 x 816 x 557 mm / 43.62 x 32.13 x 21.93 " (incl. hardware) |
| Net weight:                                                                                                                                                                                                                                                                                                                                                                                                                                                                                                                                                                                                                                                                                                                                                                                                                                                                                                                                                                                                                                                                                                                                                                                                                                                                                                                                                                                                                                                                                                                                                                                                                                                                                                                                                                                                                                                                                                                                                                                                                                                                                                                    | 95 kg / 209.4 lbs                                                                                               |
| *Management with mining mains ( dD another that the data and the discussion of the d |                                                                                                                 |