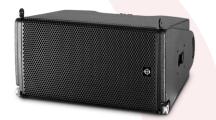

# SCP-F

High Output Dual 18" Subwoofer with Sensor Control Technology

- 2x 18" extreme high-excursion woofers with ultra low distortion
- Extended frequency range extends down to 25 Hz (-6 dB)
- High power handling: 3000 W (AES)
- Integrated velocity sensor measures the voice coil movement
- Fast transient response the upper and the ultra low frequency are time-aligned
- Rigging hardware for flown or groundstacked arrays
- Cardioid or omni-directional configurations
- System integration with LINUS loudspeaker management amplifiers

The SCP-F is a high-output sensor-controlled subwoofer operating in the range 25–120 Hz. The SCP-F complements AiRAY and ViRAY systems.

The SCP-F drivers contain an integrated velocity sensor that measures the diaphragm movement in real time, compares it with the input audio signal and adjusts the amplifier driving voltage and/ or current, correcting any driver inaccuracy. The sensor creates a self-optimising, closed feedback-loop in which the driver confirms precisely the power it needs to accurately reproduce the original audio signal. The key advantage is a very extended and controlled response. Any distortion produced by the driver or the enclosure is instantly corrected by the feedback.

The SCP-F contains two 18" neodymium ultra-low distortion drivers. The 4" voice coils sustain an excursion of 40 mm peak to peak at a consistent magnetic force. This design has dramatically lower distortion than typical subwoofers at longer excursion distances.