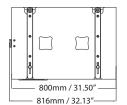

## **SCP-F** Data Sheet

| Product type:                                                                                                                                                                                                                                                                                                                                                                                                                                                                                                                                                                                                                                                                                                                                                                                                                                                                                                                                                                                                                                                                                                                                                                                                                                                                                                                                                                                                                                                                                                                                                                                                                                                                                                                                                                                                                                                                                                                                                                                                                                                                                                                  | High Output Dual 18" Subwoofer with SC Technology                                                               |
|--------------------------------------------------------------------------------------------------------------------------------------------------------------------------------------------------------------------------------------------------------------------------------------------------------------------------------------------------------------------------------------------------------------------------------------------------------------------------------------------------------------------------------------------------------------------------------------------------------------------------------------------------------------------------------------------------------------------------------------------------------------------------------------------------------------------------------------------------------------------------------------------------------------------------------------------------------------------------------------------------------------------------------------------------------------------------------------------------------------------------------------------------------------------------------------------------------------------------------------------------------------------------------------------------------------------------------------------------------------------------------------------------------------------------------------------------------------------------------------------------------------------------------------------------------------------------------------------------------------------------------------------------------------------------------------------------------------------------------------------------------------------------------------------------------------------------------------------------------------------------------------------------------------------------------------------------------------------------------------------------------------------------------------------------------------------------------------------------------------------------------|-----------------------------------------------------------------------------------------------------------------|
| Frequency response:                                                                                                                                                                                                                                                                                                                                                                                                                                                                                                                                                                                                                                                                                                                                                                                                                                                                                                                                                                                                                                                                                                                                                                                                                                                                                                                                                                                                                                                                                                                                                                                                                                                                                                                                                                                                                                                                                                                                                                                                                                                                                                            | 25 Hz – 120 Hz (-6 dB)                                                                                          |
| Power handling AES / peak (passive):                                                                                                                                                                                                                                                                                                                                                                                                                                                                                                                                                                                                                                                                                                                                                                                                                                                                                                                                                                                                                                                                                                                                                                                                                                                                                                                                                                                                                                                                                                                                                                                                                                                                                                                                                                                                                                                                                                                                                                                                                                                                                           | 3000 / 12000 W                                                                                                  |
| Sensitivity 1 W / 1 m:*                                                                                                                                                                                                                                                                                                                                                                                                                                                                                                                                                                                                                                                                                                                                                                                                                                                                                                                                                                                                                                                                                                                                                                                                                                                                                                                                                                                                                                                                                                                                                                                                                                                                                                                                                                                                                                                                                                                                                                                                                                                                                                        | 103 dB                                                                                                          |
| Max. peak SPL:*                                                                                                                                                                                                                                                                                                                                                                                                                                                                                                                                                                                                                                                                                                                                                                                                                                                                                                                                                                                                                                                                                                                                                                                                                                                                                                                                                                                                                                                                                                                                                                                                                                                                                                                                                                                                                                                                                                                                                                                                                                                                                                                | 144 dB                                                                                                          |
| Amplification, cabinets per amplifier<br>(Optimum / Maximum):                                                                                                                                                                                                                                                                                                                                                                                                                                                                                                                                                                                                                                                                                                                                                                                                                                                                                                                                                                                                                                                                                                                                                                                                                                                                                                                                                                                                                                                                                                                                                                                                                                                                                                                                                                                                                                                                                                                                                                                                                                                                  | LINUS14D: 4/4                                                                                                   |
| Components:                                                                                                                                                                                                                                                                                                                                                                                                                                                                                                                                                                                                                                                                                                                                                                                                                                                                                                                                                                                                                                                                                                                                                                                                                                                                                                                                                                                                                                                                                                                                                                                                                                                                                                                                                                                                                                                                                                                                                                                                                                                                                                                    | 2x 18" neodymium ultra-low distortion woofers,<br>4" (101.6 mm) VC; 1500 W (AES) each                           |
| Input connectors:                                                                                                                                                                                                                                                                                                                                                                                                                                                                                                                                                                                                                                                                                                                                                                                                                                                                                                                                                                                                                                                                                                                                                                                                                                                                                                                                                                                                                                                                                                                                                                                                                                                                                                                                                                                                                                                                                                                                                                                                                                                                                                              | 2 x Neutrik™ NL4MP (rear) +1 x Neutrik™ NL4MP (front)                                                           |
| Velocity sensors output:                                                                                                                                                                                                                                                                                                                                                                                                                                                                                                                                                                                                                                                                                                                                                                                                                                                                                                                                                                                                                                                                                                                                                                                                                                                                                                                                                                                                                                                                                                                                                                                                                                                                                                                                                                                                                                                                                                                                                                                                                                                                                                       | 1 x Neutrik™ NC3MAV (rear) + 1 x Neutrik™ NC3MAV (front)                                                        |
| Nominal impedance:                                                                                                                                                                                                                                                                                                                                                                                                                                                                                                                                                                                                                                                                                                                                                                                                                                                                                                                                                                                                                                                                                                                                                                                                                                                                                                                                                                                                                                                                                                                                                                                                                                                                                                                                                                                                                                                                                                                                                                                                                                                                                                             | 4 Ω (1+/1-)                                                                                                     |
| Enclosure material:                                                                                                                                                                                                                                                                                                                                                                                                                                                                                                                                                                                                                                                                                                                                                                                                                                                                                                                                                                                                                                                                                                                                                                                                                                                                                                                                                                                                                                                                                                                                                                                                                                                                                                                                                                                                                                                                                                                                                                                                                                                                                                            | Birch plywood                                                                                                   |
| Finish:                                                                                                                                                                                                                                                                                                                                                                                                                                                                                                                                                                                                                                                                                                                                                                                                                                                                                                                                                                                                                                                                                                                                                                                                                                                                                                                                                                                                                                                                                                                                                                                                                                                                                                                                                                                                                                                                                                                                                                                                                                                                                                                        | Polyurea black coating                                                                                          |
| Suspension:                                                                                                                                                                                                                                                                                                                                                                                                                                                                                                                                                                                                                                                                                                                                                                                                                                                                                                                                                                                                                                                                                                                                                                                                                                                                                                                                                                                                                                                                                                                                                                                                                                                                                                                                                                                                                                                                                                                                                                                                                                                                                                                    | Flying hardware integrated                                                                                      |
| IP rating options (IEC 60529):                                                                                                                                                                                                                                                                                                                                                                                                                                                                                                                                                                                                                                                                                                                                                                                                                                                                                                                                                                                                                                                                                                                                                                                                                                                                                                                                                                                                                                                                                                                                                                                                                                                                                                                                                                                                                                                                                                                                                                                                                                                                                                 | Standard IP54                                                                                                   |
| Weatherproof protection options:                                                                                                                                                                                                                                                                                                                                                                                                                                                                                                                                                                                                                                                                                                                                                                                                                                                                                                                                                                                                                                                                                                                                                                                                                                                                                                                                                                                                                                                                                                                                                                                                                                                                                                                                                                                                                                                                                                                                                                                                                                                                                               | Standard IP55: IP55 (Amphenol connectors)<br>MG1 (Marine Grade 1): IP55                                         |
| Dimensions (WxHxD):                                                                                                                                                                                                                                                                                                                                                                                                                                                                                                                                                                                                                                                                                                                                                                                                                                                                                                                                                                                                                                                                                                                                                                                                                                                                                                                                                                                                                                                                                                                                                                                                                                                                                                                                                                                                                                                                                                                                                                                                                                                                                                            | 1108 x 800 x 550 mm / 43.62 x 31.50 x 21.65 "<br>1108 x 816 x 557 mm / 43.62 x 32.13 x 21.93 " (incl. hardware) |
| Net weight:                                                                                                                                                                                                                                                                                                                                                                                                                                                                                                                                                                                                                                                                                                                                                                                                                                                                                                                                                                                                                                                                                                                                                                                                                                                                                                                                                                                                                                                                                                                                                                                                                                                                                                                                                                                                                                                                                                                                                                                                                                                                                                                    | 95 kg / 209.4 lbs                                                                                               |
| *Management with mining mains ( dD another that the data and the discussion of the d |                                                                                                                 |